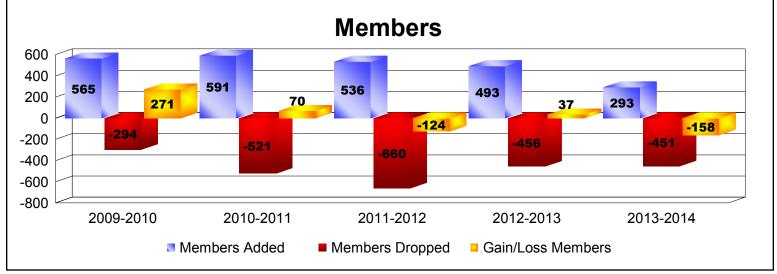

District 300 E2 As of June 2014 Cumulative

| Year      | New<br>Clubs | Dropped<br>Clubs | Gain/<br>Loss<br>Clubs | New<br>Members | Charter<br>Members | Reinstate<br>Members | Transfer<br>Members | Total<br>Member<br>Added | Total<br>Members<br>Dropped | Gain/<br>Loss<br>Members |
|-----------|--------------|------------------|------------------------|----------------|--------------------|----------------------|---------------------|--------------------------|-----------------------------|--------------------------|
| 2009-2010 | 2            | -2               | 0                      | 461            | 67                 | 21                   | 16                  | 565                      | -294                        | 271                      |
| 2010-2011 | 1            | 0                | 1                      | 518            | 41                 | 16                   | 16                  | 591                      | -521                        | 70                       |
| 2011-2012 | 1            | 0                | 1                      | 420            | 30                 | 70                   | 16                  | 536                      | -660                        | -124                     |
| 2012-2013 | 3            | 0                | 3                      | 293            | 101                | 94                   | 5                   | 493                      | -456                        | 37                       |
| 2013-2014 | 1            | -2               | -1                     | 214            | 36                 | 33                   | 10                  | 293                      | -451                        | -158                     |
| Average   | 2            | -1               | 1                      | 381            | 55                 | 47                   | 13                  | 496                      | -476                        | 19                       |