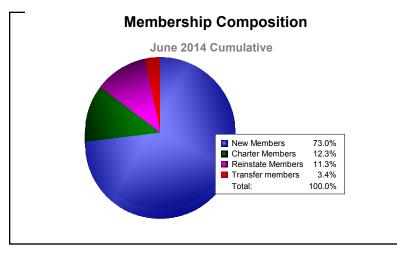

District 300 E2 As of June 2014 Cumulative

| Year      | New<br>Clubs | Dropped<br>Clubs | Gain/<br>Loss<br>Clubs | New<br>Members | Charter<br>Members | Reinstate<br>Members | Transfer<br>Members | Total<br>Member<br>Added | Total<br>Members<br>Dropped | Gain/<br>Loss<br>Members |
|-----------|--------------|------------------|------------------------|----------------|--------------------|----------------------|---------------------|--------------------------|-----------------------------|--------------------------|
| 2009-2010 | 2            | -2               | 0                      | 461            | 67                 | 21                   | 16                  | 565                      | -294                        | 271                      |
| 2010-2011 | 1            | 0                | 1                      | 518            | 41                 | 16                   | 16                  | 591                      | -521                        | 70                       |
| 2011-2012 | 1            | 0                | 1                      | 420            | 30                 | 70                   | 16                  | 536                      | -660                        | -124                     |
| 2012-2013 | 3            | 0                | 3                      | 293            | 101                | 94                   | 5                   | 493                      | -456                        | 37                       |
| 2013-2014 | 1            | -2               | -1                     | 214            | 36                 | 33                   | 10                  | 293                      | -451                        | -158                     |
| Average   | 2            | -1               | 1                      | 381            | 55                 | 47                   | 13                  | 496                      | -476                        | 19                       |