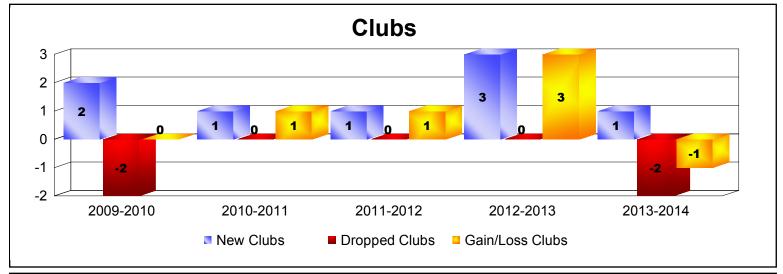

District 300 E2 As of June 2014 Cumulative

| Year      | New<br>Clubs | Dropped<br>Clubs | Gain/<br>Loss<br>Clubs | New<br>Members | Charter<br>Members | Reinstate<br>Members | Transfer<br>Members | Total<br>Member<br>Added | Total<br>Members<br>Dropped | Gain/<br>Loss<br>Members |
|-----------|--------------|------------------|------------------------|----------------|--------------------|----------------------|---------------------|--------------------------|-----------------------------|--------------------------|
| 2009-2010 | 2            | -2               | 0                      | 461            | 67                 | 21                   | 16                  | 565                      | -294                        | 271                      |
| 2010-2011 | 1            | 0                | 1                      | 518            | 41                 | 16                   | 16                  | 591                      | -521                        | 70                       |
| 2011-2012 | 1            | 0                | 1                      | 420            | 30                 | 70                   | 16                  | 536                      | -660                        | -124                     |
| 2012-2013 | 3            | 0                | 3                      | 293            | 101                | 94                   | 5                   | 493                      | -456                        | 37                       |
| 2013-2014 | 1            | -2               | -1                     | 214            | 36                 | 33                   | 10                  | 293                      | -451                        | -158                     |
| Average   | 2            | -1               | 1                      | 381            | 55                 | 47                   | 13                  | 496                      | -476                        | 19                       |